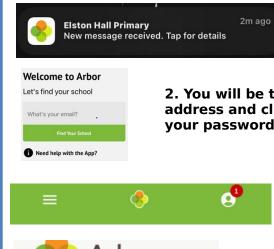

## Accessing messages through the in-app messaging service

When your account is up and running, and you have downloaded the app, <u>please ensure you have</u> enabled notifications.

**1.** Your notification of an in-app message will look like this. Click on it.

2. You will be taken to this page within the app. Enter your email address and click 'Find Your School'. Select Elston Hall and type in your password.

4. In the bottom right hand corner you will see the icon of a person with the red notification . Click this.