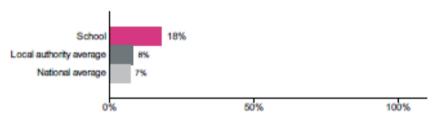

#### Percentage of pupils achieving the higher standard

Number of pupils = 33

Percentage achieving the higher standard

|              | Progress | Edward the | National | Edward the    | National      | Edward the  |
|--------------|----------|------------|----------|---------------|---------------|-------------|
|              | (NA)     | Elder      | Average  | Elder         | Average       | Elder       |
|              |          | Expected   | Expected | Greater depth | Greater depth | Average     |
|              |          | Standard   | Standard | Standard      | Standard      | scale score |
|              |          |            |          |               |               | (NA)        |
| Reading      | 3.78     | 88%        | 74%      | 52%           | 28%           | 109.0       |
|              | (0.04)   |            |          |               |               | (104.8)     |
| Writing      | 1.49     | 76%        | 69%      | 21%           | 13%           |             |
|              | (0.05)   |            |          |               |               |             |
| Maths        | 2.58     | 85%        | 71%      | 30%           | 22%           | 106.2       |
|              | (0.04)   |            |          |               |               | (103.8)     |
| Grammar,     |          | 72%        | 72%      | 33%           | 28%           |             |
| Spelling and |          |            |          |               |               | (105.1)     |
| Punction     |          |            |          |               |               | , ,         |
| Science      |          | 73%        | 79%      |               |               |             |