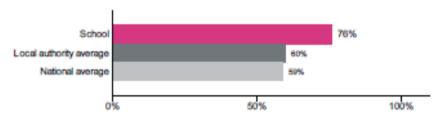

## Reading, writing and maths combined

### Percentage of pupils achieving the expected standard or higher

Number of pupils = 33

Percentage achieving the expected standard or higher